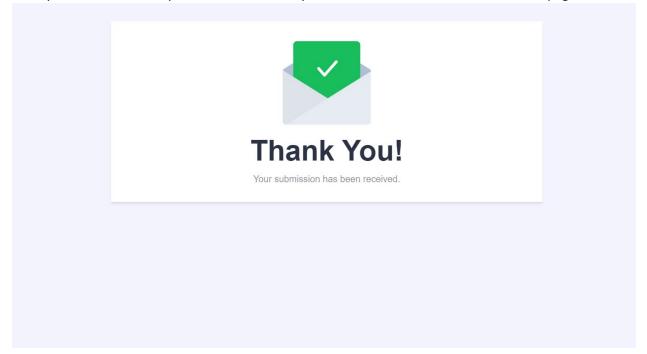

9. Once you have successfully submitted the form, you will be redirected to the THANK YOU page.

10. You are now registered for the course. WA staff will email directly to let you know whether you are enrolled in the course or placed on a wait list.