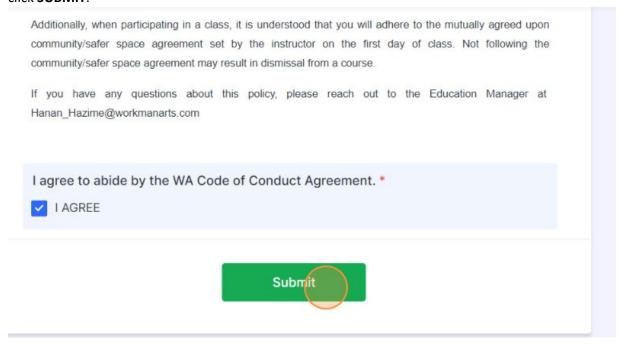

7. Make sure to review the WA Code of Conduct and click "I AGREE" to agree to the Code of Conduct.

8. Proofread the form to make sure all your information is correct. When you are ready to submit, click **SUBMIT**.