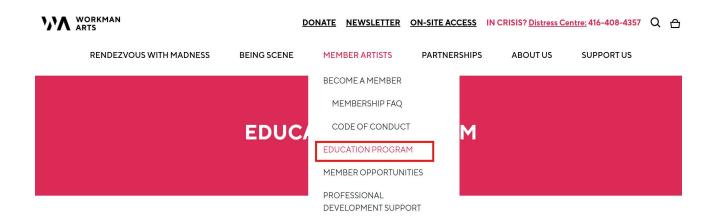

- 1. Go to <a href="https://workmanarts.com/">https://workmanarts.com/</a>
- 2. Navigate to Member Artists

3. Click "EDUCATION PROGRAM"

4. Scroll down to see the list of courses and read the course descriptions.