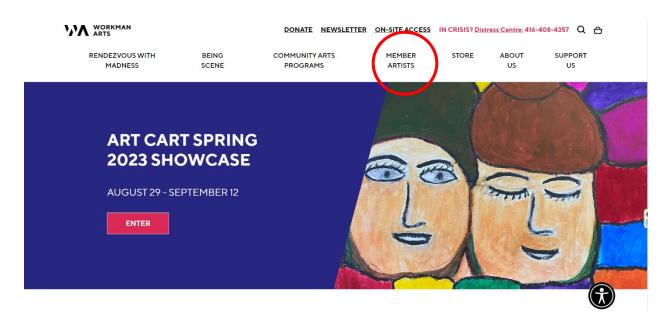

- 1. Go to <a href="https://workmanarts.com/">https://workmanarts.com/</a>
- 2. Navigate to Member Artists

3. Click "EDUCATION PROGRAM"

4. Scroll down to see the list of courses and read the course descriptions.