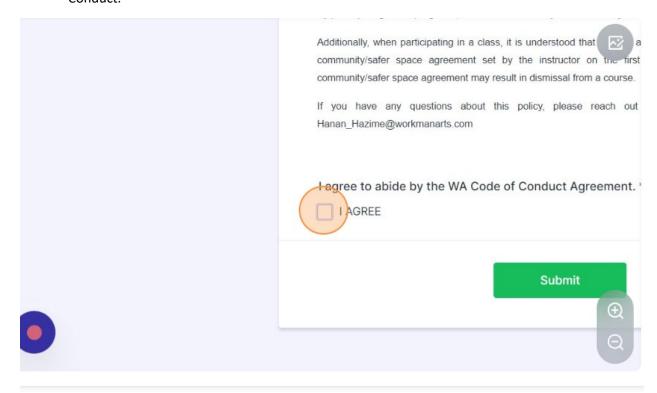

7. Make sure to review the WA Code of Conduct and click "I AGREE" to agree to the Code of Conduct.

8. Proofread the form to make sure all your information is correct. When you are ready to submit, click **SUBMIT**.