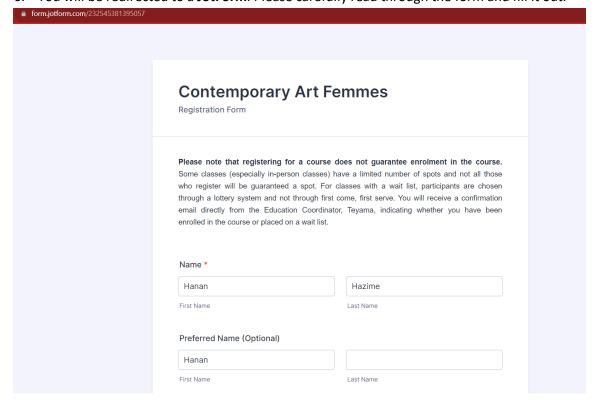

5. To register for a course, click on the **REGISTER** button which is located to the right of each course description and underneath the course date/time/location.

6. You will be redirected to a **JotForm**. Please carefully read through the form and fill it out.